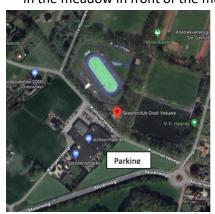

## 16. Parking

There will be a parking ban on both sides of the 1e hoornerveenscheweg. Parking is also not allowed on the ACTION parking. On these days, follow the instructions of the traffic controllers. You can park in the meadow in front of the main entrance.